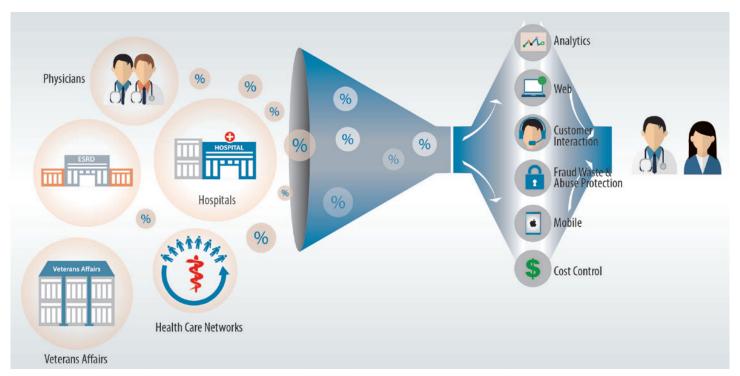

## **Big Data Analytics**

One of the greatest challenges presented by big data is to establish an integrated infrastructure that connects large volumes from different data sources across an organization. ManTech is committed to achieving next generation big data systems that deliver usable context. ManTech has established methodologies to connect previously unintegrated datasets and then use a streamlined infrastructure to deliver predictive analytics that turn data into actionable insights. These insights give our customers the ability to detect and act as needed, such as on waste and abuse within their organization. The ability to process and analyze structured and unstructured data results in a seamless transformation to a next generation big data infrastructure capable of delivering results across our customers' enterprise.

## **Capabilities**

- · Fraud waste and abuse protection
- · Healthcare quality & management analysis
- Effectiveness and safety studies

- · Business Intelligence
- Cost control
- · Legacy data access